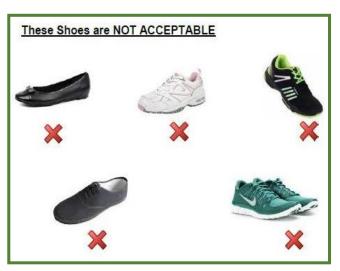

|
| LIBRARY BAG                               | \$15.00 |                                                                                                                                       |
| MONOGRAM SOCKS                            | \$7.00  |                                                                                                                                       |



As part of the P&C Uniform policy all students must wear school branded uniform items with the exception being jumpers, tracksuit pants and tights which need to be bottle green. Shoes are black and socks are white. Students are required to wear their house coloured T-Shirt one day a week when their class has PE and on nominated Sport Days





## SCHOOL UNIFORM SHOES ARE BLACK with white socks

## **TERMS AND CONDITIONS**

# **Ordering Prep/ New Student Uniforms**

- ✓ Orders can be taken directly to the Uniform Shop during opening hours. Please do NOT place orders at the Administration Office or Tuckshop
- ✓ Flexischool ordering is online download the App set up your account and your order will be packed for collection on special collection days when choosing a class for your child select "New Student" and you can update the class once they start school.
- ✓ Start of year opening hours (OPEN Wednesday January 19 Friday January 21 9am 2pm)
- ✓ Back to school orders will be available from late November for those wanting to get in early
- ✓ No phone orders

#### **Payment**

- ✓ Full payment is required.
- ✓ EFTPOS facilities ar