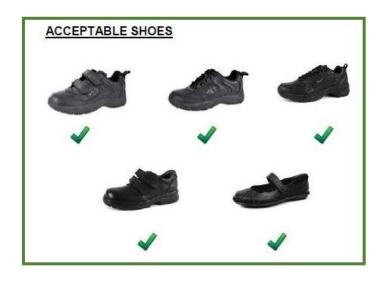

|
| LIBRARY BAG                               | \$15.00 |                                                                                                                                       |
| MONOGRAM SOCKS                            | \$7.00  |                                                                                                                                       |



As part of the P&C Uniform policy all students must wear school branded uniform items with the exception being jumpers, tracksuit pants and tights which need to be bottle green. Shoes are black and socks are white. Students are required to wear their house coloured T-Shirt one day a week when their class has PE and on nominated Sport Days





## SCHOOL UNIFORM SHOES ARE BLACK with white socks

## **TERMS AND CONDITIONS**

# **Ordering Prep/ New Student Uniforms**

- ✓ Orders can be taken directly to the Uniform Shop during opening hours. Please do NOT place orders at the Administration Office or Tuckshop
- ✓ Flexischool ordering is online download the App set up your account and your order will be packed for collection on special collection days when choosing a class for your child select "New Student" and you can update the class once they start school.
- ✓ Start of year opening hours (OPEN Wednesday January 19 Friday January 21 9am 2pm)
- ✓ Back to school orders will be available from late November for those wanting to get in early
- ✓ No phone orders

#### **Payment**

- ✓ Full payment is required.
- ✓ EFTPOS facilities