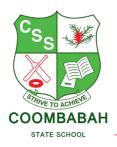

## PRE-POPULATION OF INVOICE DETAILS

The BPOINT

Web Link at the bottom of the invoice is hyperlinked with information from the invoice.

Once the customer clicks on the link the BPOINT page opens up and pre-fills all the required information.