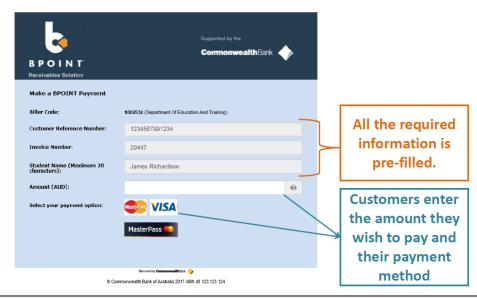

## PRE-POPULATION OF INVOICE DETAILS

The BPOINT

Web Link at the bottom of the invoice is hyperlinked with information from the invoice.

Once the customer clicks on the link the BPOINT page opens up and pre-fills all the required information.